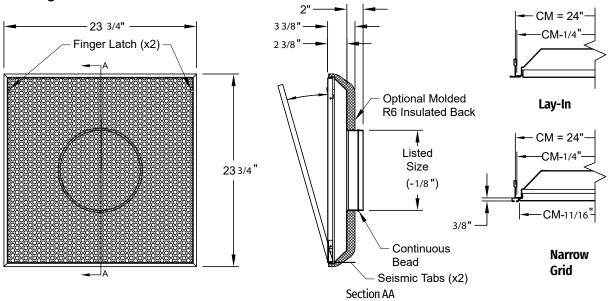

## **Construction Options**

**R6 Molded Insulated Back** 

#### (Sec. I) Features

- 51% Free Area Perforated Face
- · Hinged Perforated Face
- · Pristine White Powder Coat Finish

## (Fig. I) Product Image: